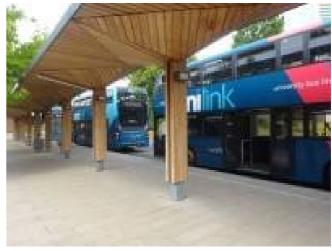

### By bus

- <u>Unilink</u> buses take you to Highfield Interchange on Highfield Campus. The Interchange is about a two-minute walk to the conference venue.
- You can view more about Unilink journeys, including fare prices, on the Unilink website here.
- There is limited parking in a Pay and Display Car Park on Highfield Campus. You can read details here.

Highfield Interchange