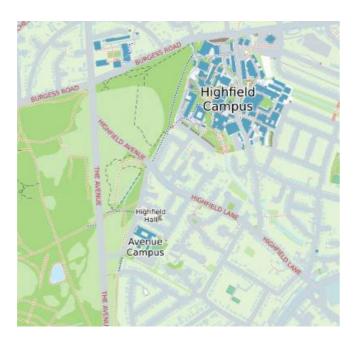

### Getting to the University

The showcase will be taking place at the following location:

Building 40/Garden Court Highfield Campus University Road SO17 1BJ

Parking is limited around the University. We therefore strongly encourage you take public transport or car share where possible.

# Finding us when you get to Highfield Campus

The showcase will be taking place in Building 40 (room: Garden Court).

Building 40 appears on Google Maps, or you can use the University's virtual map.

Building 40