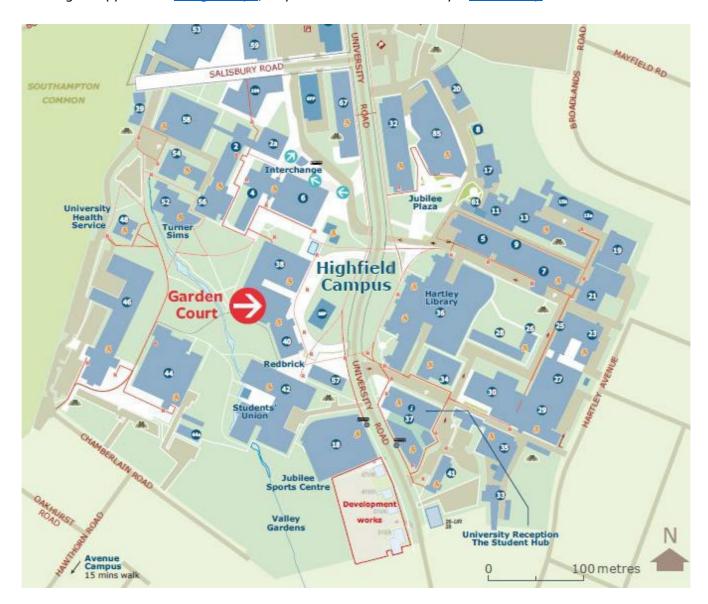

### Getting to the University

The showcase will be taking place at the following location:

Building 40/Garden Court Highfield Campus University Road SO17 1BJ

Parking is limited around the University. We therefore strongly encourage you take public transport or car share where possible.

# Finding us when you get to Highfield Campus

The showcase will be taking place in Building 40 (room: Garden Court).

Building 40 appears on Google Maps, or you can use the University's virtual map.

Building 40